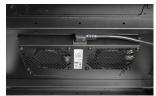

## **DESTINATION**

The fan panel is to be mounted in the top plate of RACK cabinet. It forces air circulation inside the cabinet. It is mounted outside of the RACK cabinet. The set includes a detachable 230VAC wire.

## Mounting to the top plate of RACK cabinet

End caps Removed caps

Mounted fan