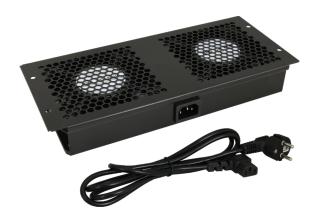

## **DESTINATION**

The fan panel is to be mounted in the top plate of RACK cabinet. It forces air circulation inside the cabinet. It is mounted outside of the RACK cabinet. The set includes a detachable 230VAC wire.

## **TECHNICAL DATA**

| Mounting dimensions:    | W1=285, H1=65 [mm, +/-2]                                                                                                                    |  |
|-------------------------|---------------------------------------------------------------------------------------------------------------------------------------------|--|
| Dimensions:             | W=298, H=150, D=47 [mm, +/-2]                                                                                                               |  |
| Rated voltage:          | 220÷240V AC / 50/60Hz                                                                                                                       |  |
| Rated current:          | 0,10A÷0,12A                                                                                                                                 |  |
| Net/gross weight:       | 1,56 / 1,64 [kg]                                                                                                                            |  |
| Materials:              | - 1,2mm cold rolled steel sheet (SPCC), color RAL 9004 - two 230VAC fans with a capacity of 2 x 50÷110CBM/H                                 |  |
| Destination:            | inside                                                                                                                                      |  |
| Declarations, warranty: | CE, 2 years                                                                                                                                 |  |
| Notes:                  | <ul> <li>mounting to the top plate of RACK cabinet</li> <li>possibility of cascade connection of fans</li> <li>230VAC LZ=2m wire</li> </ul> |  |