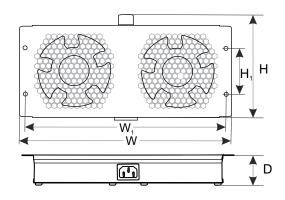

## **TECHNICAL DATA**

| Mounting dimensions:    | W1=285, H1=65 [mm, +/-2]                                                                                                                    |  |
|-------------------------|---------------------------------------------------------------------------------------------------------------------------------------------|--|
| Dimensions:             | W=298, H=150, D=47 [mm, +/-2]                                                                                                               |  |
| Rated voltage:          | 220÷240V AC / 50/60Hz                                                                                                                       |  |
| Rated current:          | 0,10A÷0,12A                                                                                                                                 |  |
| Net/gross weight:       | 1,56 / 1,64 [kg]                                                                                                                            |  |
| Materials:              | - 1,2mm cold rolled steel sheet (SPCC), color RAL 9004 - two 230VAC fans with a capacity of 2 x 50÷110CBM/H                                 |  |
| Destination:            | inside                                                                                                                                      |  |
| Declarations, warranty: | CE, 2 years                                                                                                                                 |  |
| Notes:                  | <ul> <li>mounting to the top plate of RACK cabinet</li> <li>possibility of cascade connection of fans</li> <li>230VAC LZ=2m wire</li> </ul> |  |