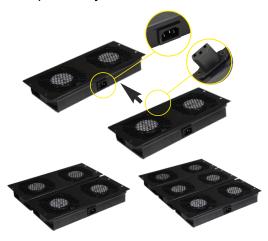

## Accessories for cabinets Fan unit for floor standing cabinets

CODE: RAWP v1.1/VII EN\*

NAME: Panel of two fans for RACK cabinets of the RS / ZRS type

The possibility of cascade connection of fans

|         | RACK 19" cabinet depth: |          |          |
|---------|-------------------------|----------|----------|
|         | 600mm                   | 800mm    | 1000mm   |
|         |                         |          |          |
| 1x RAWP |                         |          |          |
| (B)     | <b>V</b>                |          | <b>√</b> |
| 2x RAWP |                         |          |          |
| (B) (B) |                         | <b>\</b> | <b>√</b> |
| 3x RAWP |                         |          |          |
|         |                         | <b>√</b> | <b>√</b> |

## **DESTINATION**

The fan panel is to be mounted in the top plate of RACK cabinet. It forces air circulation inside the cabinet. It is mounted outside of the RACK cabinet. The set includes a detachable 230VAC wire.