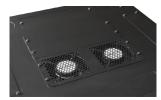

## **DESTINATION**

The fan panel is to be mounted in the top plate of RACK cabinet. It forces air circulation inside the cabinet. It is mounted outside of the RACK cabinet. The set includes a detachable 230VAC wire.

## **TECHNICAL DATA**

| Mounting dimensions:    | W1=285, H1=65 [mm, +/-2]                                                                                                                    |  |
|-------------------------|---------------------------------------------------------------------------------------------------------------------------------------------|--|
| Dimensions:             | W=298, H=150, D=47 [mm, +/-2]                                                                                                               |  |
| Rated voltage:          | 220÷240V AC / 50/60Hz                                                                                                                       |  |
| Rated current:          | 0,10A÷0,12A                                                                                                                                 |  |
| Net/gross weight:       | 1,56 / 1,64 [kg]                                                                                                                            |  |
| Materials:              | - 1,2mm cold rolled steel sheet (SPCC), color RAL 9004 - two 230VAC fans with a capacity of 2 x 50÷110CBM/H                                 |  |
| Destination:            | inside                                                                                                                                      |  |
| Declarations, warranty: | CE, 2 years                                                                                                                                 |  |
| Notes:                  | <ul> <li>mounting to the top plate of RACK cabinet</li> <li>possibility of cascade connection of fans</li> <li>230VAC LZ=2m wire</li> </ul> |  |