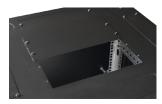

## **DESTINATION**

The fan panel is to be mounted in the top plate of RACK cabinet. It forces air circulation inside the cabinet. It is mounted outside of the RACK cabinet. The set includes a detachable 230VAC wire.

## Mounting to the top plate of RACK cabinet

End caps Removed caps

Mounted fan