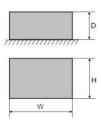

## **TECHNICAL DATA**

| Supply voltage                  | 10÷14V DC                                               |
|---------------------------------|---------------------------------------------------------|
| Power consumption               | 15 mA- inactive relay /35 mA -active relay, (±5%)       |
| S+ input                        | 10÷14V control                                          |
| S- input                        | 0V (GND) control                                        |
| R- input                        | 0V (GND) control                                        |
| Time range                      | Time T1: range 1s ÷ 60s and 5s ÷ 5min.                  |
|                                 | Time T2: range 1s ÷ 60s and 5s ÷ 5min                   |
| The number of relays            | 1                                                       |
| Maximum connection voltage      | 50V AC /30V DC                                          |
| Maximum connection current      | 1 A                                                     |
| Maximum contact resistance      | <100 mOhm                                               |
| Optical indication of operation | LED light                                               |
| Operation parameters            | Il environmental class,                                 |
|                                 | -10°C - 40°C, relative humidity 20%90% No condensation. |
| Dimensions                      | 69 x 43 x 21 (W x H x D)                                |
| Mounting                        | mounting tape or dowel pins x2 (holes∅3mm)              |
| Connectors                      | Ф0,51÷2,05 (AWG 24-12)                                  |
| Net/gross weight                | 0,040 /0,060 [kg]                                       |
| Declarations, warranty          | CE, 2 year from the production date                     |