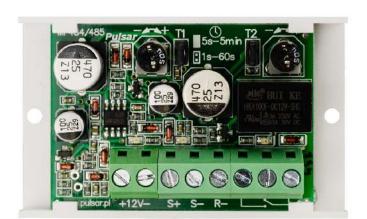

**EN\*\*** 

CODE: **AWZ526** v.1.0/I

NAME: PC4 Time Relay Module

 $\epsilon$ 

## **DESCRIPTION**

The PC4 time module is a transceiver that allows Activation of the relay for the T2 time after the T1 trigger time. The T1 and T2 times can be adjusted in the range from 1 second to 5 minutes.

## **TECHNICAL DATA**

| Supply voltage                  | 10÷14V DC                                               |
|---------------------------------|---------------------------------------------------------|
| Power consumption               | 15 mA- inactive relay /35 mA -active relay, (±5%)       |
| S+ input                        | 10÷14V control                                          |
| S- input                        | 0V (GND) control                                        |
| R- input                        | 0V (GND) control                                        |
| Time range                      | Time T1: range 1s ÷ 60s and 5s ÷ 5min.                  |
|                                 | Time T2: range 1s ÷ 60s and 5s ÷ 5min                   |
| The number of relays            | 1                                                       |
| Maximum connection voltage      | 50V AC /30V DC                                          |
| Maximum connection current      | 1 A                                                     |
| Maximum contact resistance      | <100 mOhm                                               |
| Optical indication of operation | LED light                                               |
| Operation parameters            | Il environmental class,                                 |
|                                 | -10°C - 40°C, relative humidity 20%90% No condensation. |
| Dimensions                      | 69 x 43 x 21 (W x H x D)                                |
| Mounting                        | mounting tape or dowel pins x2 (holes∅3mm)              |
| Connectors                      | Ф0,51÷2,05 (AWG 24-12)                                  |
| Net/gross weight                | 0,040 /0,060 [kg]                                       |
| Declarations, warranty          | CE, 2 year from the production date                     |