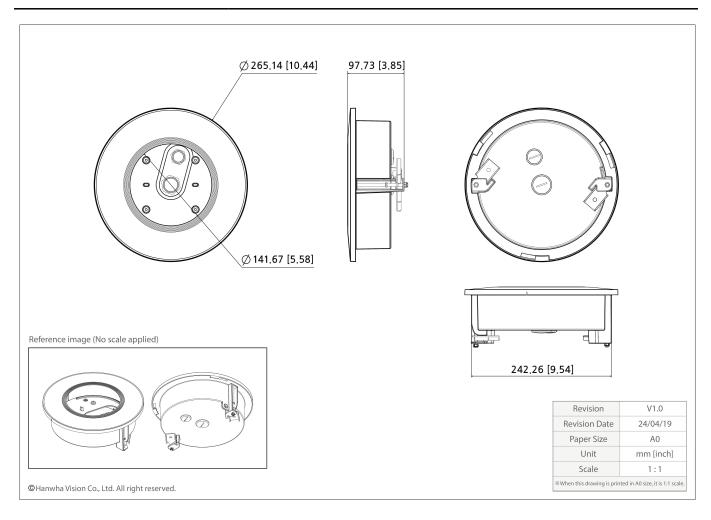

# SHD-2000FPW

In-ceiling Mount

#### CAD

Unit:mm [inch]

Design and specifications are subject to change without notice. The latest product information / specification can be found at HanwhaVision.com. Hanwha Vision is formerly known as Hanwha Techwin.