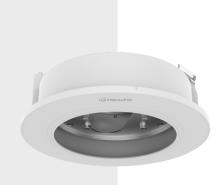

# SHD-2000FPW

In-ceiling Mount

### **Key Features**

Material : Enclosure : Aluminum / Top cover : Polycarbonate(PC)

• Color : White

• Product dimensions / weight : ø265.1x96.8mm(ø10.44x3.81") / 1500g (3.31lb)

\* Ceiling hole size : ø240mm (ø9.45")

• Max. load : 3.5kg (7.72lb)

% Maximum load of ceiling board : 6.5kg (13.3lb)

Design and specifications are subject to change without notice. The latest product information / specification can be found at HanwhaVision.com. Hanwha Vision is formerly known as Hanwha Techwin.