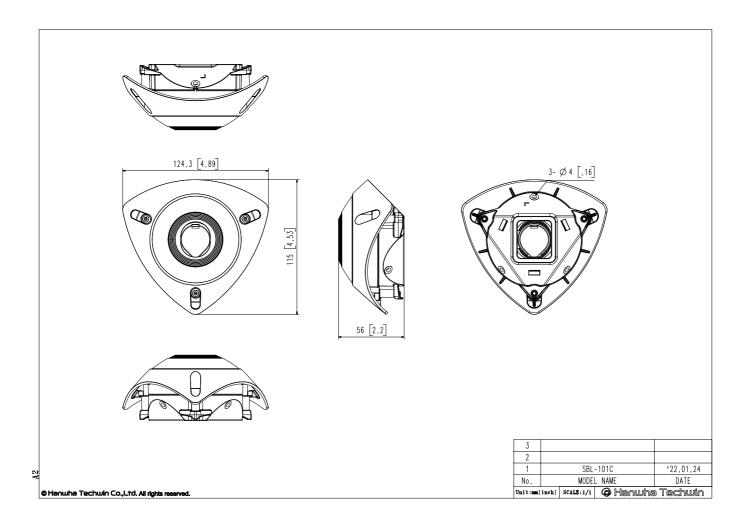

## WISENET SBL-101C

**SBL-101C** 

Remote Head Camera Corner Mount Housing

**Key Features** 

- Material: Polycarbonate(PC)
- Dimensions: 124.3(W)x115(D)x56(H)mm (4.89x4.53x2.2")
- Weight: 90g(0.198lb)
- Color: White

## **SBL-101C**

**CAD** 

Remote Head Camera Corner Mount Housing

Unit: mm [inch]