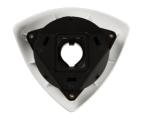

## WISENET SBL-101C

**SBL-101C** 

Remote Head Camera Corner Mount Housing

**Key Features** 

- Material: Polycarbonate(PC)
- Dimensions: 124.3(W)x115(D)x56(H)mm (4.89x4.53x2.2")
- Weight: 90g(0.198lb)
- Color: White

## **SBL-101C**

Remote Head Camera Corner Mount Housing