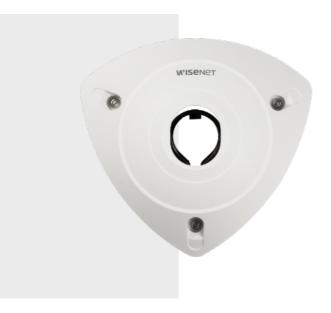

## WISENET SBL-101C

**SBL-101C** 

Remote Head Camera Corner Mount Housing

**Key Features** 

- Material: Polycarbonate(PC)
- Dimensions: 124.3(W)x115(D)x56(H)mm (4.89x4.53x2.2")
- Weight: 90g(0.198lb)
- Color: White

## **SBL-101C**

Remote Head Camera Corner Mount Housing