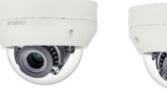

# HD+ series HCV-6080R

## HCV-6080R

1080p Analog HD Vandal-Resistant IR Dome Camera

### HCV-6080R

1080p Analog HD Vandal-Resistant IR Dome Camera