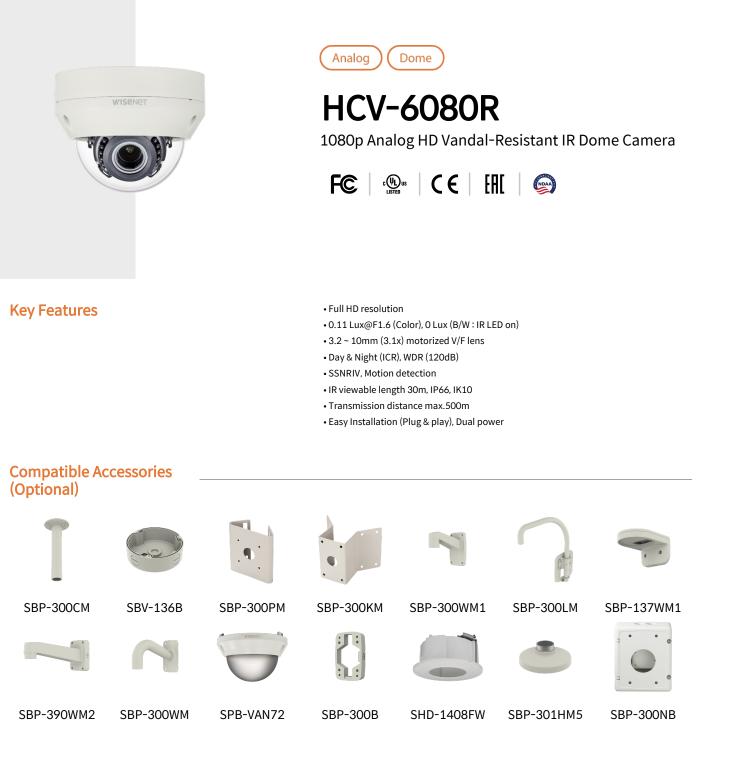

## HCV-6080R

1080p Analog HD Vandal-Resistant IR Dome Camera

#### Specifications

| Video                       |                                                                                          |
|-----------------------------|------------------------------------------------------------------------------------------|
| Imaging Device              | 1/2.8" 2MP CMOS                                                                          |
| Resolution                  | 1920x1080                                                                                |
| Max. Framerate              | 30fps / 25fps(60Hz / 50Hz)                                                               |
| Min. Illumination           | Color: 0.11Lux(F1.6, 30IRE)<br>BW: 0Lux(IR LED on)                                       |
| Video Out                   | BNC(AHD / TVI / CVI / CVBS Selectable)                                                   |
| Video Transmission Distance | 500m(5C2V Coaxial Cable)                                                                 |
|                             |                                                                                          |
| Lens                        |                                                                                          |
| Focal Length (Zoom Ratio)   | 3.2~10mm(3.1x) motorized varifocal                                                       |
| Max. Aperture Ratio         | F1.6                                                                                     |
| Angular Field of View       | H: 110.2°(Wide) ~ 32°(Tele) / V: 55.4°(Wide) ~ 18°(Tele) / D: 128.4°(Wide) ~ 36.6°(Tele) |
| Min. Object Distance        | 0.5m(1.64ft)                                                                             |
| Focus Control               | Manual                                                                                   |
| Lens Type                   | DC auto iris                                                                             |
|                             |                                                                                          |
| Pan / Tilt / Rotate         |                                                                                          |
| Pan / Tilt / Rotate Range   | 0° ~ 350° / 0° ~ 67° / 0° ~ 355°                                                         |
| Operational                 |                                                                                          |
| Camera Title                | Displayed up to 15 characters                                                            |
| Day & Night                 | Auto(ICR)                                                                                |
| Backlight Compensation      | BLC, HLC, WDR                                                                            |
| Wide Dynamic Range          | 120dB                                                                                    |
| Digital Noise Reduction     | SSNRIV                                                                                   |
| Defog                       | Support                                                                                  |
| Motion Detection            | 4ea                                                                                      |
| Privacy Masking             | 8ea, rectangular zones                                                                   |
| Gain Control                | Low / Middle / High / Very High                                                          |
| White Balance               | ATW / AWC / Manual / Indoor / Outdoor                                                    |
| Electronic Shutter Speed    | 1 ~ 1/12,000sec                                                                          |
| Video Rotation              | H-Rev / V-Rev                                                                            |
| Analytics                   | Motion detection                                                                         |
| Alarm I/O                   | MD output 1ea                                                                            |
| Alarm Triggers              | Analytics                                                                                |
| Alarm Events                | Alarm output                                                                             |
|                             | Alamoutput                                                                               |
| IR Viewable Length          | 30m(98.43ft)                                                                             |