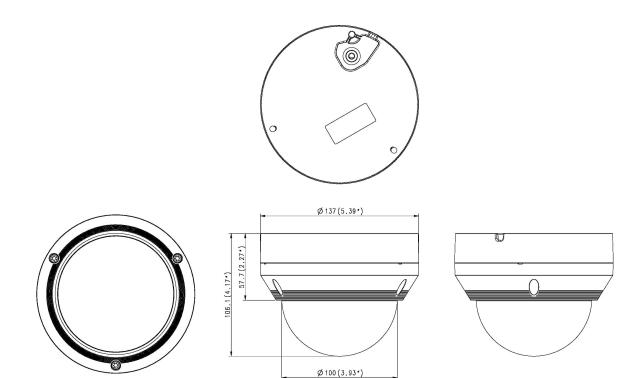

#### CAD

Unit:mm [inch]

## HD+ series HCV-6080R

**Coaxial Protocol** 

ACP(AHD Coax Protocol), TCP(TVI Coax Protocol), CCP(CVI Coax Protocol) CVBS: Pelco-C(Coaxitron)

| Environmental & Electrical       |                                                  |  |
|----------------------------------|--------------------------------------------------|--|
| Operating Temperature / Humidity | -30°C ~ +55°C(-22°F ~ +131°F) / Less than 90% RH |  |
| Certification                    | IP66, IK10                                       |  |
| Input Voltage                    | 24VAC, 12VDC                                     |  |
| Power Consumption                | Max 5.8W                                         |  |
|                                  |                                                  |  |
| Mechanical                       |                                                  |  |
| Color / Material                 | Ivory / Aluminum                                 |  |
| Product Dimensions / Weight      | Ø137x106.1mm(5.39x4.18"), 725g(1.59 lb)          |  |