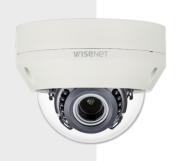

# **HCV-6070R**

1080p Analog HD Vandal-Resistant IR Dome Camera

#### **Key Features**

- Full HD resolution
- 0.11 Lux@F1.6 (Color), 0 Lux (B/W: IR LED on)
- 3.2 ~ 10mm (3.1x) V/F lens
- Day & Night (ICR), WDR (120dB)
- SSNRIV, Motion detection
- IR viewable length 30m, IP66, IK10
- Transmission distance max.500m
- Easy Installation (Plug & play), Dual power

### **Specifications**

| Video                       |                                                                                                 |
|-----------------------------|-------------------------------------------------------------------------------------------------|
| Imaging Device              | 1/2.8" 2MP CMOS                                                                                 |
| Resolution                  | 1920x1080                                                                                       |
| Max. Framerate              | 30fps / 25fps(60Hz / 50Hz)                                                                      |
| Min. Illumination           | Color: 0.11Lux(F1.6, 30IRE)<br>BW: OLux(IR LED on)                                              |
| Video Out                   | BNC(AHD / TVI / CVI / CVBS Selectable)                                                          |
| Video Transmission Distance | 500m(5C2V Coaxial Cable)                                                                        |
| Lens                        |                                                                                                 |
| Focal Length (Zoom Ratio)   | 3.2~10mm(3.1x) manual varifocal                                                                 |
| Max. Aperture Ratio         | F1.6                                                                                            |
| Min. Object Distance        | 0.5m(1.64ft)                                                                                    |
| Focus Control               | Manual                                                                                          |
| Lens Type                   | DC auto iris                                                                                    |
| Pan / Tilt / Rotate         |                                                                                                 |
| Pan / Tilt / Rotate Range   | 0° ~ 350° / 0° ~ 67° / 0° ~ 355°                                                                |
| Operational                 |                                                                                                 |
| Camera Title                | Displayed up to 15 characters                                                                   |
| Day & Night                 | Auto(ICR)                                                                                       |
| Backlight Compensation      | BLC, HLC, WDR                                                                                   |
| Wide Dynamic Range          | 120dB                                                                                           |
| Digital Noise Reduction     | SSNRIV                                                                                          |
| Defog                       | Support                                                                                         |
| Motion Detection            | 4ea                                                                                             |
| Privacy Masking             | 8ea, rectangular zones                                                                          |
| Gain Control                | Low / Middle / High / Very High                                                                 |
| White Balance               | ATW / AWC / Manual / Indoor / Outdoor                                                           |
| Electronic Shutter Speed    | 1 ~ 1/12,000sec                                                                                 |
| Video Rotation              | H-Rev / V-Rev                                                                                   |
| Analytics                   | Motion detection                                                                                |
| Alarm I/O                   | MD output 1ea                                                                                   |
| Alarm Triggers              | Analytics                                                                                       |
| Alarm Events                | Alarm output                                                                                    |
| IR Viewable Length          | 30m(98.43ft)                                                                                    |
| Coaxial Protocol            | ACP(AHD Coax Protocol), TCP(TVI Coax Protocol), CCP(CVI Coax Protocol) CVBS: Pelco-C(Coaxitron) |