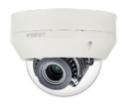

# **HCV-6070R**

1080p Analog HD Vandal-Resistant IR Dome Camera

## **HCV-6070R**

1080p Analog HD Vandal-Resistant IR Dome Camera

## **HCV-6070R**

1080p Analog HD Vandal-Resistant IR Dome Camera

CAD Unit:mm [inch]