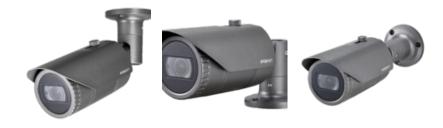

## HCO-6080R

1080p Analog HD IR Bullet Camera

#### **Key Features**

- Full HD resolution
- 0.11 Lux@F1.6 (Color), 0 Lux (B/W: IR LED on)
- 3.2 ~ 10mm (3.1x) motorized V/F lens
- Day & Night (ICR), WDR (120dB)
- SSNRIV, Motion detection
- IR viewable length 30m, IP66, IK10
- Transmission distance max.500m
- Easy Installation (Plug & play), Dual power

### HCO-6080R

1080p Analog HD IR Bullet Camera