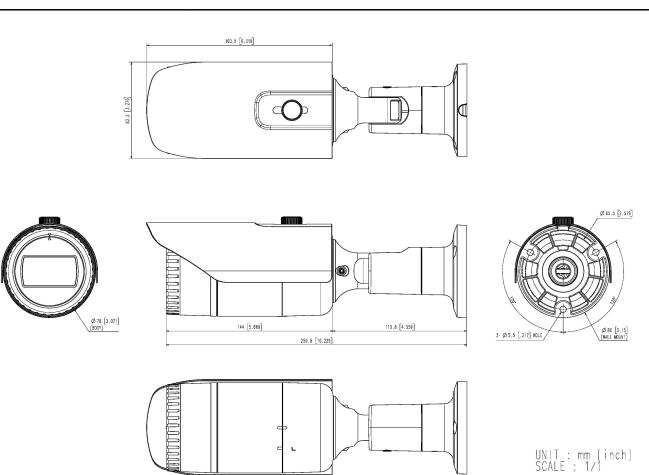

| Certification               | IP66, IK10                                |
|-----------------------------|-------------------------------------------|
| Input Voltage               | 24VAC, 12VDC                              |
| Power Consumption           | Max 5.8W                                  |
|                             |                                           |
| Mechanical                  |                                           |
| Color / Material            | Dark grey / Aluminum                      |
| Product Dimensions / Weight | Ø78.0x259.8mm(3.07x10.23"), 948g(2.09 lb) |

## HCO-6080R

1080p Analog HD IR Bullet Camera

CAD Unit:mm [inch]