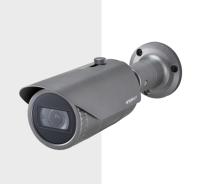

## HCO-6080R

1080p Analog HD IR Bullet Camera

#### **Key Features**

- Full HD resolution
- 0.11 Lux@F1.6 (Color), 0 Lux (B/W: IR LED on)
- 3.2 ~ 10mm (3.1x) motorized V/F lens
- Day & Night (ICR), WDR (120dB)
- SSNRIV, Motion detection
- IR viewable length 30m, IP66, IK10
- Transmission distance max.500m
- Easy Installation (Plug & play), Dual power

### HCO-6080R

1080p Analog HD IR Bullet Camera

## HCO-6080R

1080p Analog HD IR Bullet Camera

CAD Unit:mm [inch]